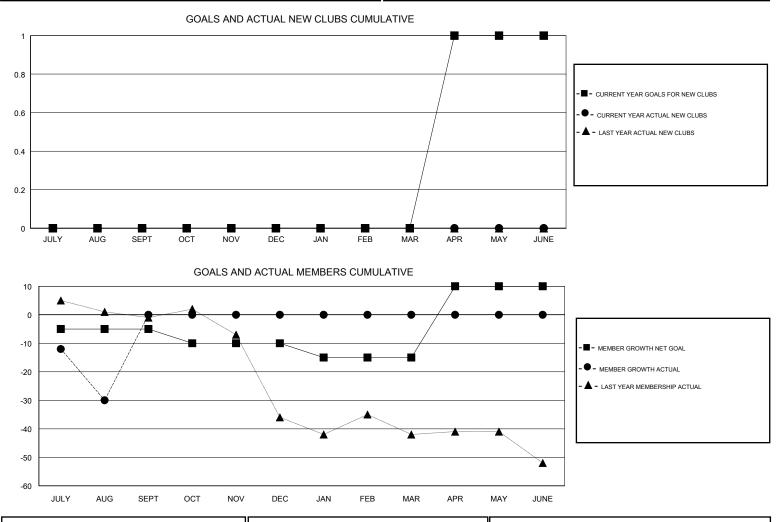

## GMT CA

|               | Club          | s         |               | Members               |                           |                         |                                                    |  |
|---------------|---------------|-----------|---------------|-----------------------|---------------------------|-------------------------|----------------------------------------------------|--|
|               | RESULTS FOR   | 2017-2018 |               | RESULTS FOR 2017-2018 |                           |                         |                                                    |  |
| QUARTER       | NEW CLUB GOAL | NEW CLUBS | DROPPED CLUBS | QUARTER               | MEMBER GROWTH NET<br>GOAL | MEMBER GROWTH<br>ACTUAL | DROPPED<br>MEMBERS ACTUAL<br>(including transfers) |  |
| JULY/AUG/SEPT | 0             | 0         | 0             | JULY/AUG/SEPT         | -5                        | 3                       | 33                                                 |  |
| OCT/NOV/DEC   | 0             | 0         | 0             | OCT/NOV/DEC           | -5                        | 0                       | 0                                                  |  |
| JAN/FEB/MAR   | 0             | 0         | 0             | JAN/FEB/MAR           | -5                        | 0                       | 0                                                  |  |
| APR/MAY/JUNE  | 1             | 0         | 0             | APR/MAY/JUNE          | 25                        | 0                       | 0                                                  |  |